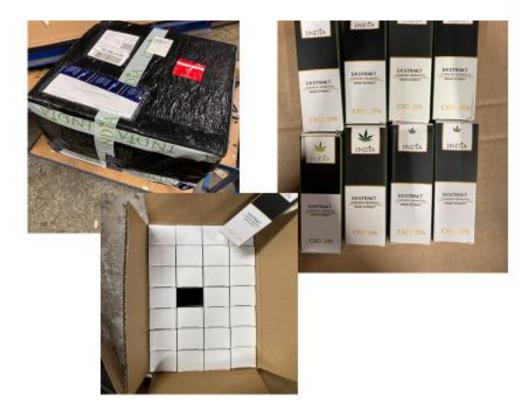

## **Cases from Customs**

- Vitamins and minerals
- CBD

<u>ر ش</u>ک

• Other products

#### Food supplements

Reporting from Customs

| Roger                                                   | Karbol<br>712, Karb<br>Hundeljen                                                                                                                                                                                                                                                                                                                                                                                                                                                                                                                                                                                                                                                                                                                                                                                                                                                                                                                                                                                                                                                                                                                                                                                                                                                                                                                                                                                                                                                                                                                                                                                                                                                                                                                                                                                                                                                                                                                                                                                                                                                                                               | oi ag         | apporterin<br>Isber 2022  | 0<br>No. 15502547                                          |  |
|---------------------------------------------------------|--------------------------------------------------------------------------------------------------------------------------------------------------------------------------------------------------------------------------------------------------------------------------------------------------------------------------------------------------------------------------------------------------------------------------------------------------------------------------------------------------------------------------------------------------------------------------------------------------------------------------------------------------------------------------------------------------------------------------------------------------------------------------------------------------------------------------------------------------------------------------------------------------------------------------------------------------------------------------------------------------------------------------------------------------------------------------------------------------------------------------------------------------------------------------------------------------------------------------------------------------------------------------------------------------------------------------------------------------------------------------------------------------------------------------------------------------------------------------------------------------------------------------------------------------------------------------------------------------------------------------------------------------------------------------------------------------------------------------------------------------------------------------------------------------------------------------------------------------------------------------------------------------------------------------------------------------------------------------------------------------------------------------------------------------------------------------------------------------------------------------------|---------------|---------------------------|------------------------------------------------------------|--|
| Oplysninger                                             | til brog ved toldk                                                                                                                                                                                                                                                                                                                                                                                                                                                                                                                                                                                                                                                                                                                                                                                                                                                                                                                                                                                                                                                                                                                                                                                                                                                                                                                                                                                                                                                                                                                                                                                                                                                                                                                                                                                                                                                                                                                                                                                                                                                                                                             | lotteo        |                           |                                                            |  |
| Overbædel-<br>se og lign                                | Data<br>25. oktister 2022                                                                                                                                                                                                                                                                                                                                                                                                                                                                                                                                                                                                                                                                                                                                                                                                                                                                                                                                                                                                                                                                                                                                                                                                                                                                                                                                                                                                                                                                                                                                                                                                                                                                                                                                                                                                                                                                                                                                                                                                                                                                                                      |               | (kesie)                   | Stol<br>Peel Nord Tealory<br>Statkeeying 18, 2000 Federics |  |
|                                                         | Europhysical Sectors (2010) and a sector of a sector o |               |                           |                                                            |  |
|                                                         | Indilersel of CED deliber (Mildsomhert)<br>Vecunt<br>CBD Deliber                                                                                                                                                                                                                                                                                                                                                                                                                                                                                                                                                                                                                                                                                                                                                                                                                                                                                                                                                                                                                                                                                                                                                                                                                                                                                                                                                                                                                                                                                                                                                                                                                                                                                                                                                                                                                                                                                                                                                                                                                                                               |               | Maxigle<br>04 MX          |                                                            |  |
|                                                         | Marke<br>India                                                                                                                                                                                                                                                                                                                                                                                                                                                                                                                                                                                                                                                                                                                                                                                                                                                                                                                                                                                                                                                                                                                                                                                                                                                                                                                                                                                                                                                                                                                                                                                                                                                                                                                                                                                                                                                                                                                                                                                                                                                                                                                 |               | Bandwate<br>Nej           |                                                            |  |
| Censtanelig-<br>Instar                                  | (Snuphrimetele), alfvenetisesmåde og vitel()<br>Positionsendelse                                                                                                                                                                                                                                                                                                                                                                                                                                                                                                                                                                                                                                                                                                                                                                                                                                                                                                                                                                                                                                                                                                                                                                                                                                                                                                                                                                                                                                                                                                                                                                                                                                                                                                                                                                                                                                                                                                                                                                                                                                                               |               |                           |                                                            |  |
| Pluke                                                   | 2 Anteninsersider (Lamilley)<br>Pellen i Gadel<br>Transdeled (antity)                                                                                                                                                                                                                                                                                                                                                                                                                                                                                                                                                                                                                                                                                                                                                                                                                                                                                                                                                                                                                                                                                                                                                                                                                                                                                                                                                                                                                                                                                                                                                                                                                                                                                                                                                                                                                                                                                                                                                                                                                                                          |               |                           |                                                            |  |
|                                                         | Englissystematiki/Lanziky                                                                                                                                                                                                                                                                                                                                                                                                                                                                                                                                                                                                                                                                                                                                                                                                                                                                                                                                                                                                                                                                                                                                                                                                                                                                                                                                                                                                                                                                                                                                                                                                                                                                                                                                                                                                                                                                                                                                                                                                                                                                                                      |               |                           |                                                            |  |
| Toursport<br>middel                                     | Antique<br>Post                                                                                                                                                                                                                                                                                                                                                                                                                                                                                                                                                                                                                                                                                                                                                                                                                                                                                                                                                                                                                                                                                                                                                                                                                                                                                                                                                                                                                                                                                                                                                                                                                                                                                                                                                                                                                                                                                                                                                                                                                                                                                                                |               | attet                     | Epr.                                                       |  |
|                                                         | Reg.m.(bill og fly)                                                                                                                                                                                                                                                                                                                                                                                                                                                                                                                                                                                                                                                                                                                                                                                                                                                                                                                                                                                                                                                                                                                                                                                                                                                                                                                                                                                                                                                                                                                                                                                                                                                                                                                                                                                                                                                                                                                                                                                                                                                                                                            |               | es.                       | Top in evit wagon in                                       |  |
|                                                         | Verka (bi) Fave                                                                                                                                                                                                                                                                                                                                                                                                                                                                                                                                                                                                                                                                                                                                                                                                                                                                                                                                                                                                                                                                                                                                                                                                                                                                                                                                                                                                                                                                                                                                                                                                                                                                                                                                                                                                                                                                                                                                                                                                                                                                                                                |               | (94)                      | Navn, hjerteded og tunna                                   |  |
| Petson<br>(Modtaget)                                    | Elleman<br>Sollterg<br>Parache Saldenava uniterritege                                                                                                                                                                                                                                                                                                                                                                                                                                                                                                                                                                                                                                                                                                                                                                                                                                                                                                                                                                                                                                                                                                                                                                                                                                                                                                                                                                                                                                                                                                                                                                                                                                                                                                                                                                                                                                                                                                                                                                                                                                                                          |               | aller                     | CPR-nc. (evt. fotballadag)                                 |  |
|                                                         | Jan.                                                                                                                                                                                                                                                                                                                                                                                                                                                                                                                                                                                                                                                                                                                                                                                                                                                                                                                                                                                                                                                                                                                                                                                                                                                                                                                                                                                                                                                                                                                                                                                                                                                                                                                                                                                                                                                                                                                                                                                                                                                                                                                           | contentinger: | Typorters                 | Pysicolog                                                  |  |
|                                                         | Solarg Postadenur (beperingsteinlender)<br>termunatur 4p3<br>Happerve (b), (AP1 Sondersa                                                                                                                                                                                                                                                                                                                                                                                                                                                                                                                                                                                                                                                                                                                                                                                                                                                                                                                                                                                                                                                                                                                                                                                                                                                                                                                                                                                                                                                                                                                                                                                                                                                                                                                                                                                                                                                                                                                                                                                                                                       |               |                           |                                                            |  |
| Persan<br>(Abender)                                     | Etomain                                                                                                                                                                                                                                                                                                                                                                                                                                                                                                                                                                                                                                                                                                                                                                                                                                                                                                                                                                                                                                                                                                                                                                                                                                                                                                                                                                                                                                                                                                                                                                                                                                                                                                                                                                                                                                                                                                                                                                                                                                                                                                                        |               |                           | CPR-rs (avt. foctuariscieg)                                |  |
|                                                         | Fomevne (keldenevn                                                                                                                                                                                                                                                                                                                                                                                                                                                                                                                                                                                                                                                                                                                                                                                                                                                                                                                                                                                                                                                                                                                                                                                                                                                                                                                                                                                                                                                                                                                                                                                                                                                                                                                                                                                                                                                                                                                                                                                                                                                                                                             | undereihogeni | Patieolod                 | Patieolod                                                  |  |
|                                                         | Stilling Postadense (SuperFightdaden<br>India Cosmetica Europe<br>St. Desrocova M.a. PL 4252                                                                                                                                                                                                                                                                                                                                                                                                                                                                                                                                                                                                                                                                                                                                                                                                                                                                                                                                                                                                                                                                                                                                                                                                                                                                                                                                                                                                                                                                                                                                                                                                                                                                                                                                                                                                                                                                                                                                                                                                                                   |               |                           |                                                            |  |
| Anste<br>optychinger<br>herunder<br>kontrolindi<br>kath | Pablemannen 1340/330424086<br>Pablem on des 30ageholdt, men opfynninger ne omkring pekken ar anvall 18<br>Pablementyroten.                                                                                                                                                                                                                                                                                                                                                                                                                                                                                                                                                                                                                                                                                                                                                                                                                                                                                                                                                                                                                                                                                                                                                                                                                                                                                                                                                                                                                                                                                                                                                                                                                                                                                                                                                                                                                                                                                                                                                                                                     |               |                           |                                                            |  |
|                                                         | Anvendt tekniek uclidyr H                                                                                                                                                                                                                                                                                                                                                                                                                                                                                                                                                                                                                                                                                                                                                                                                                                                                                                                                                                                                                                                                                                                                                                                                                                                                                                                                                                                                                                                                                                                                                                                                                                                                                                                                                                                                                                                                                                                                                                                                                                                                                                      |               |                           | Kato<br>Ja                                                 |  |
|                                                         | Anvenditionsolution Navenition<br>Negli Perferenceary                                                                                                                                                                                                                                                                                                                                                                                                                                                                                                                                                                                                                                                                                                                                                                                                                                                                                                                                                                                                                                                                                                                                                                                                                                                                                                                                                                                                                                                                                                                                                                                                                                                                                                                                                                                                                                                                                                                                                                                                                                                                          |               | AVE N                     | A7/8 M                                                     |  |
|                                                         | Sager everyinet til                                                                                                                                                                                                                                                                                                                                                                                                                                                                                                                                                                                                                                                                                                                                                                                                                                                                                                                                                                                                                                                                                                                                                                                                                                                                                                                                                                                                                                                                                                                                                                                                                                                                                                                                                                                                                                                                                                                                                                                                                                                                                                            |               | 10000                     | Represented ved                                            |  |
|                                                         | Fadevanetyreleen<br>(a) Med henrigh & effectiveling                                                                                                                                                                                                                                                                                                                                                                                                                                                                                                                                                                                                                                                                                                                                                                                                                                                                                                                                                                                                                                                                                                                                                                                                                                                                                                                                                                                                                                                                                                                                                                                                                                                                                                                                                                                                                                                                                                                                                                                                                                                                            |               | [] Med heraja: Malgoretie |                                                            |  |
| Underskrift<br>og navnjal                               | Bo Dampard Melers Edoglocket.ck / Mele Skywer / Louise Borner                                                                                                                                                                                                                                                                                                                                                                                                                                                                                                                                                                                                                                                                                                                                                                                                                                                                                                                                                                                                                                                                                                                                                                                                                                                                                                                                                                                                                                                                                                                                                                                                                                                                                                                                                                                                                                                                                                                                                                                                                                                                  |               |                           |                                                            |  |
| 19.021                                                  | Those care elle tolkown § 11 dk. 1. 1 parkkue<br>Those care elle tolkown § 21 dk. 1.                                                                                                                                                                                                                                                                                                                                                                                                                                                                                                                                                                                                                                                                                                                                                                                                                                                                                                                                                                                                                                                                                                                                                                                                                                                                                                                                                                                                                                                                                                                                                                                                                                                                                                                                                                                                                                                                                                                                                                                                                                           |               |                           |                                                            |  |