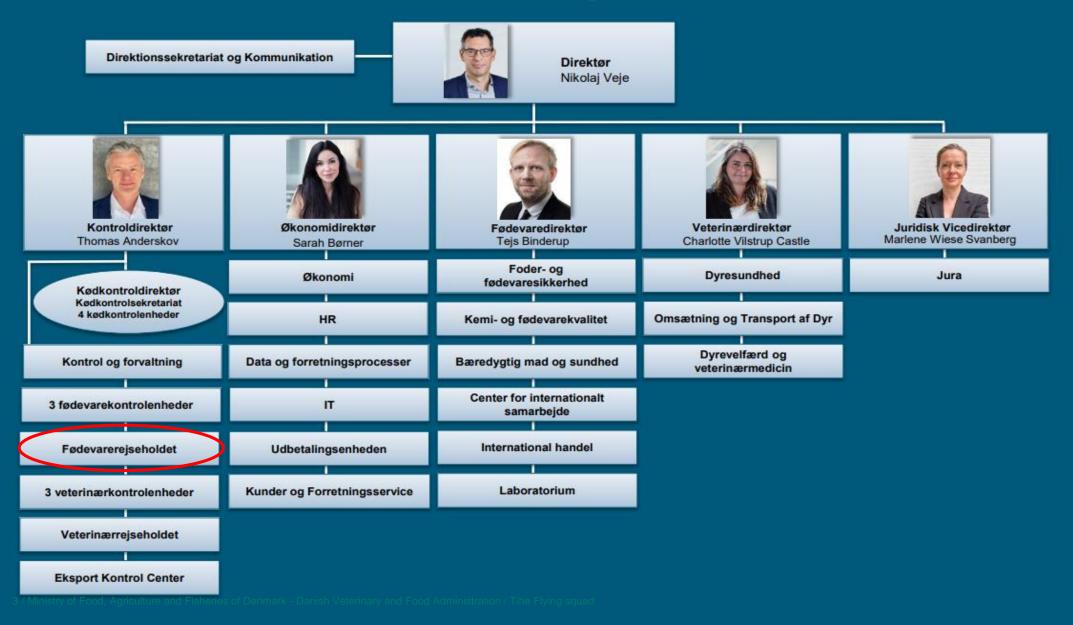

Ministry of Food, Agriculture and Fisheries of Denmark

Danish Veterinary and Food Administration

# The Flying Squad

Food Science Dialog Hamburg 08. October 2024 Theresa Kjær The Flying Squad