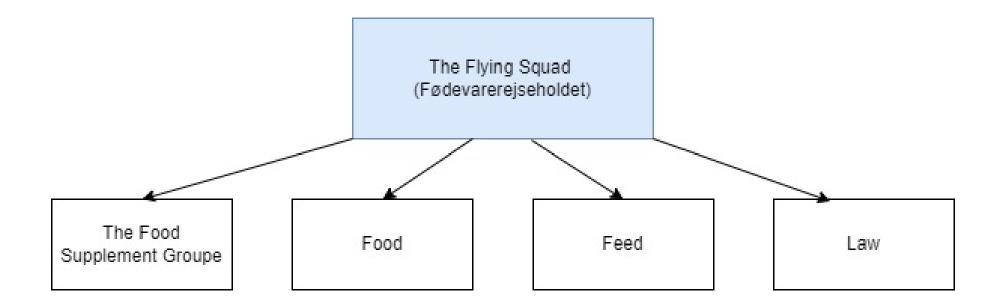

## **The Flying Squad Founding/History**

- In the **spring of 2006**, a Danish documentary broadcast revealed fraud with meat
- The Minister replied with a 10-point plan
- One of the points was the creation of a special Unit "The Flying Squad", focusing on Agri- Food Fraud, starting with 6 people.
- One of the points was **increasing fine sizes**
- Since 2009 The Food Supplement Group is a part off The Flying Squad.
- Since 2015 the tasks in The Flying Squad has also includet **Feed Fraud.**
- Open Sourse Intelligence (**OSINT**) is used in investigations.
- Proactive online food inspections carried out since 2010 (Food Supplements – and later also Agri-Food Fraud/feed)